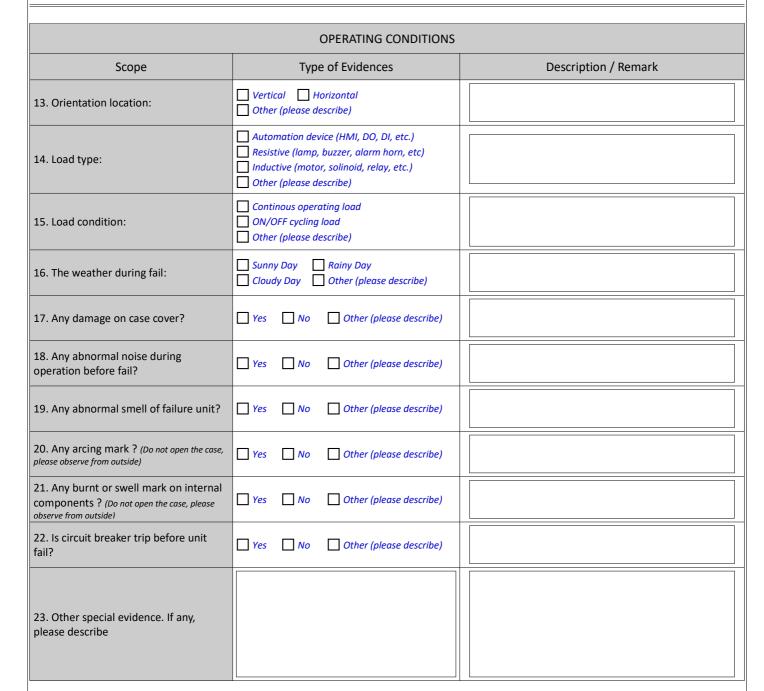

## MPL POWER ELEKTRO Sp. z o.o. Ul. Wschodnia 40, 44-119 Gliwice Tel.: 32-44-00-871, Cell:. 508-519-029

E-mail: serwis@mplgroup.pl

| FIELD FAILURE FORM                   |                |                                                                                   |                  |  |          |                     |   |
|--------------------------------------|----------------|-----------------------------------------------------------------------------------|------------------|--|----------|---------------------|---|
|                                      | MPL CUS        | TOMER INFORMATI                                                                   | ORMATIONS        |  |          |                     |   |
| Company name :                       |                |                                                                                   |                  |  |          |                     |   |
| Company address:                     |                |                                                                                   |                  |  |          |                     |   |
| Contact person:                      | ontact person: |                                                                                   | Phone:           |  | E-mail:  |                     |   |
|                                      | END            | CUSTOMER INFORMATIONS (If different than MPL                                      |                  |  | Customer | r)                  |   |
| Company name :                       |                |                                                                                   |                  |  |          |                     |   |
| Company address:                     |                |                                                                                   |                  |  |          |                     |   |
| Contact person:                      |                | Phone:                                                                            |                  |  | E-mail:  |                     |   |
| Return address:                      |                |                                                                                   | -                |  |          |                     |   |
| Scope Type of Evidences              |                |                                                                                   |                  |  | De       | escription / Remark |   |
| PRODUCT GENERAL INFORMATIONS         |                |                                                                                   |                  |  |          |                     |   |
| 1. Date of failure:                  |                |                                                                                   |                  |  |          |                     | ٦ |
| 2. Date of customer report:          |                |                                                                                   |                  |  |          |                     | = |
| 3. Part No.:                         |                |                                                                                   |                  |  |          |                     | = |
| 4. Serial Number:                    |                |                                                                                   |                  |  |          |                     |   |
| 5. Failure Symptom:                  |                | No Uout Uout of Range (please describe)                                           |                  |  |          |                     |   |
| 6. DC LED signal status during fail: |                | LED doesn't turn on LED blinks                                                    |                  |  |          |                     |   |
| 7. Condition before fail:            |                | First turn on then fail       Operating then fail         Other (please describe) |                  |  |          |                     |   |
| OPERATING CONDITIONS                 |                |                                                                                   |                  |  |          |                     |   |
| 8. Type of Input Voltage:            |                | 1 Phase 2 Phase                                                                   | e 🗌 3 Phase 🗌 DC |  |          |                     |   |
| 9. Operating Input Voltage:          |                | □ 100-120VAC □ 200-240VAC □ 400-500VAC □ 0ther (please describe)                  |                  |  |          |                     |   |
| 10. Operating Input Condition:       |                | Continous Operating Voltage                                                       |                  |  |          |                     |   |
| 11. Operating Ambient Temperature:   |                | <25C                                                                              |                  |  |          |                     |   |
| 12. Installation location:           |                | Cabinet Stand Alone Other (please describe)                                       |                  |  |          |                     |   |
|                                      |                |                                                                                   |                  |  |          |                     |   |